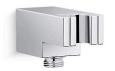

# KOHLER. Faucets Wall-mount handshower holder with supply elbow and check valve

K-26310

#### **Features**

- For use with a handshower and hose (sold separately).
- Includes check valve for backflow prevention.
- Handshower holder fits most handshowers.
- Coordinates with other products in the Statement collection.