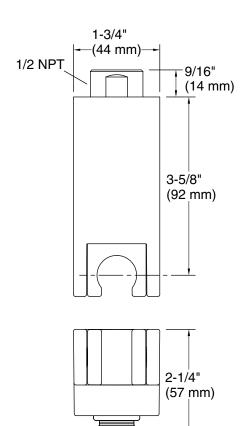

#### **Technical Information**

All product dimensions are nominal.

Drain included: No