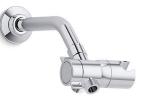

### Features

- Diverter switches water between showerhead or handshower, or both on at one time.
- Easily mounts on the end of your shower arm and fits most standard handshower hoses, handshowers, and showerheads.
- Includes flow restrictor that limits water flow to 2.5 gpm (gallons per minute) when one or both showering components are running.

# KOHLER, Faucets

Awaken® Shower Arm Diverter K-98770

**Technical Information** All product dimensions are nominal.