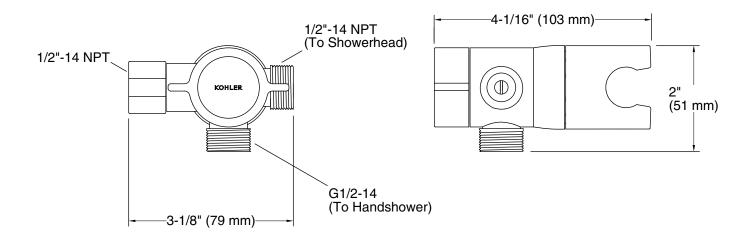

# KOHLER, Faucets

Awaken® Shower Arm Diverter K-98770

**Technical Information** All product dimensions are nominal.