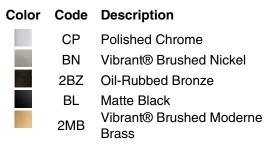

### Features

- Diverter switches water between showerhead or handshower, or both on at one time.
- Easily mounts on the end of your shower arm and fits most standard handshower hoses, handshowers, and showerheads.
- Includes flow restrictor that limits water flow to 2.5 gpm (gallons per minute) when one or both showering components are running.

### Material

• KOHLER finishes resist corrosion and tarnishing.

### **Recommended Products/Accessories**

K-23723 Faucet cleaner



## Codes/Standards

ASME A112.18.1/CSA B125.1

# KOHLER<sup>®</sup> Faucet Lifetime Limited Warranty

See website for detailed warranty information.

### Available Colors/Finishes

Color tiles intended for reference only.





# KOHLER, Faucets

Awaken® Shower Arm Diverter K-98770



**Technical Information** All product dimensions are nominal.

# **Notes** Install this product according to the installation guide.