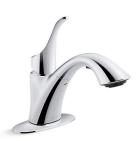

# Simplice® 4.0 gpm laundry faucet K-22035

### **Features**

- Two-function pull-out sprayhead with touch-control allows you to switch from aerate to Sweep® spray.
- Fast flow provides a powerful rise and quickly fills basins and buckets.
- Pullout reach provides maximum access and flexibility in and out of the sink.
- 120° spout rotation allows for unobstructed use of the sink.
- MasterClean<sup>™</sup> sprayface features an easy-to-clean surface that withstands mineral buildup.
- KOHLER ceramic disc valves exceed industry longevity standards for a lifetime of durable performance.
- Single-handle operation facilitates flow and temperature control.
- Large spray setting button helps easily transition between spray functions.
- 4.0 gpm (15.1 lpm) maximum flow rate at 20 psi (1.3 bar).