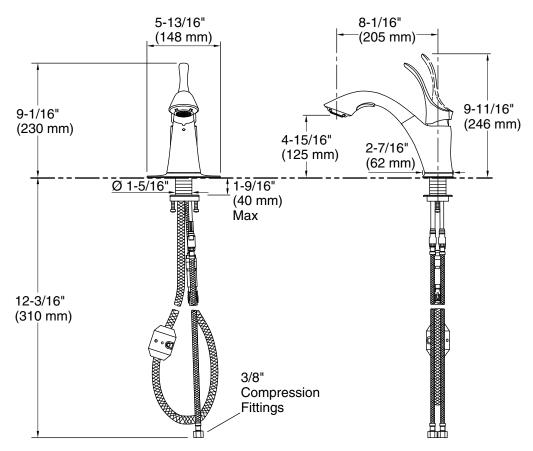

### **Technical Information**

All product dimensions are nominal.

#### Installation

- Three-hole installation on 4" centers.
- Flexible supply lines simplify installation.