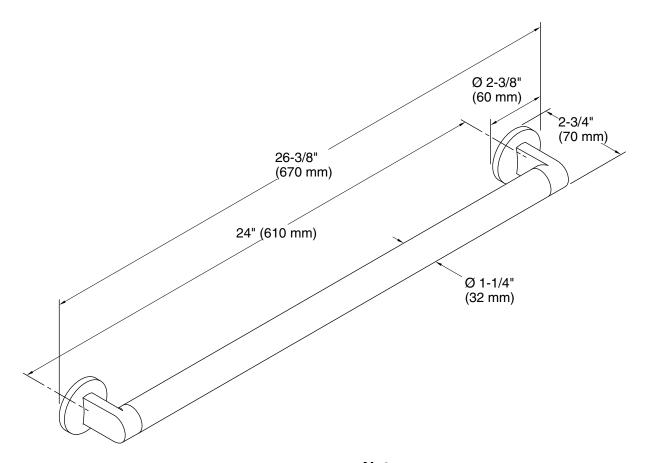

# **Technical Information**

All product dimensions are nominal.

Material: Zinc, Brass