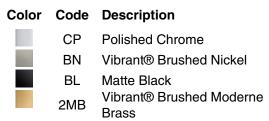

# Components™ 5" cabinet pull K-25496

### Features

• Coordinates with Components faucets, accessories, and showering components to complete your bathroom.

#### Material

- Premium metal construction for durability and reliability.
- KOHLER finishes resist corrosion and tarnishing.



#### Codes/Standards None Applicable

## KOHLER<sup>®</sup> One-Year Limited Warranty

See website for detailed warranty information.

### Available Colors/Finishes

Color tiles intended for reference only.







# Components™ 5" cabinet pull K-25496

11/16"

1

(17 mm)





### **Technical Information**

All product dimensions are nominal. Installation Type: Cabinet mount Material: Zinc

# Notes

Ø 5/8"

(16 mm)

Install this product in accordance with the installation instructions.