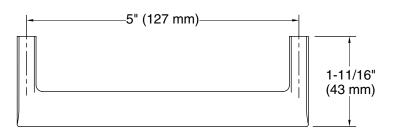

### **Technical Information**

All product dimensions are nominal. Installation Type: Cabinet mount Material: Zinc