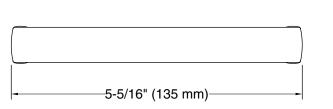

### **Technical Information**

All product dimensions are nominal. Installation Type: Cabinet mount Material: Zinc