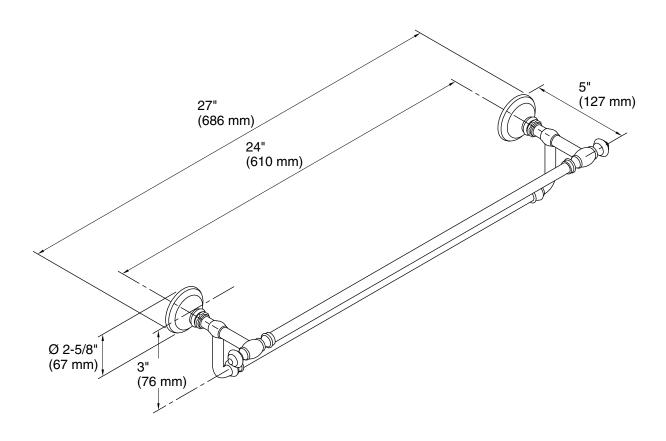

## **Technical Information**

All product dimensions are nominal.

Material: Metal