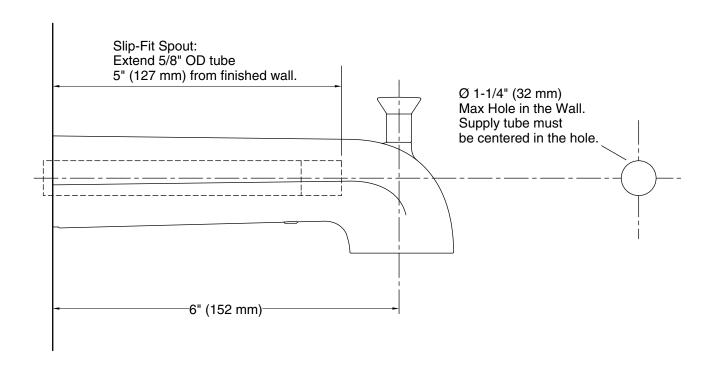

### **Features**

• 6" (152 mm) diverter spout with 1/2" slip-fit connection.

### **Technical Information**

All product dimensions are nominal.

Drain included: No