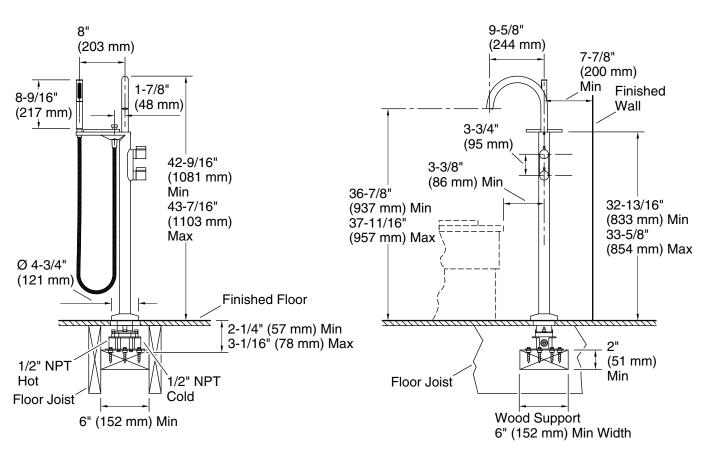

#### **Technical Information**

All product dimensions are nominal.

Faucet:

Flow rate: 8 gal/min (30.3 l/min)
Pressure: 45 psi (3.1 bar)
Valve body: Composite

Drain included: No

Spout:

Spout reach: 9-5/8" (244 mm)

Handshower:

Rated maximum 1.75 gal/min (6.6 l/min)

flow:

Pressure: 80 psi (5.5 bar)