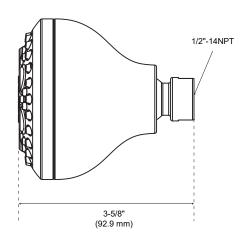

## **Product Features**

- · 5 function showerhead (spray, massage, spray+massage, power spray, trickle)
- · Touch clean nozzles
- · Max. flow rate 1.8 gpm (6.8 L/min) at 80 psi
- · 1/2" NPT connection
- · cUPC/ WaterSense /IAPMO listed

# **Product Specifications**

<sup>\*</sup> All measurements are nominal. Please verify before actual installation.