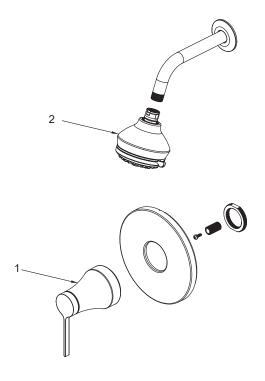

## **Model Numbers:**

PF3920GCP Chrome
PF3920GZBN Brushed nickel
PF3920GMB Matte black

| No. | Item       | Part Number      | Material Type |
|-----|------------|------------------|---------------|
| 1   | Handle     | OBPF79010410001* | Zinc Alloy    |
| 2   | Showerhead | PFSH322*         | Plastic       |

<sup>\*</sup> Specify Finish

PF3920GCP