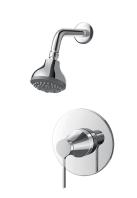

## PF3920G SPIERS SINGLE HANDLE SHOWER TRIM

## **Model Numbers:**

PF3920GCP Chrome
PF3920GZBN Brushed nickel
PF3920GMB Matte black

| No. | Item       | Part Number      | Material Type |
|-----|------------|------------------|---------------|
| 1   | Handle     | OBPF79010410001* | Zinc Alloy    |
| 2   | Showerhead | PFSH322*         | Plastic       |