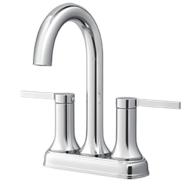

## PFWSC3940 4" CENTERSET BATHROOM FAUCET

## **Product Features**

- · Flow rate: 1.2 GPM (4.54 L/min) at 60 PSI
- · Metal lever handle
- · Ceramic Disc Cartridges
- · Brass push pop-up drain