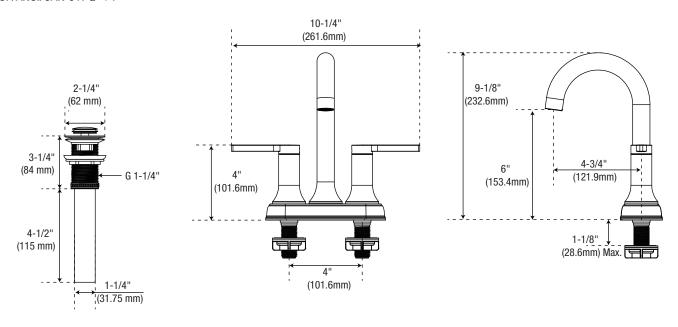

## PFWSC3940 4" CENTERSET BATHROOM FAUCET

## **Product Features**

- · Flow rate: 1.2 GPM (4.54 L/min) at 60 PSI
- · Metal lever handle
- · Ceramic Disc Cartridges
- · Brass push pop-up drain