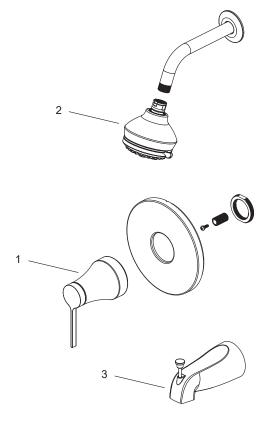

## **Model Numbers:**

PF3930GCP Chrome
PF3930GZBN Brushed nickel
PF3930GMB Matte black

| No. | Item       | Part Number      | Material Type |
|-----|------------|------------------|---------------|
| 1   | Handle     | OBPF79010410002* | Zinc Alloy    |
| 2   | Showerhead | PFSH321*         | Plastic       |
| 3   | Tub Spout  | PFTS37*          | Zinc Alloy    |

<sup>\*</sup> Specify Finish

PF3930GCP