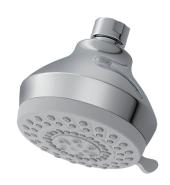

# PFSH322 6 FUNCTION SHOWERHEAD

### **Product Features**

- · 6 function showerhead (spray, massage, spray+massage, aerated, spray+aerated, trickle)
- · Touch clean nozzles
- · Max. flow rate 1.8 gpm (6.8 L/min) at 80 psi
- · 1/2" NPT connection
- · cUPC/ WaterSense /IAPMO listed

### **Model Numbers:**

PFSH322CP Chrome
PFSH322ZBN Brushed nickel

PFSH322CP