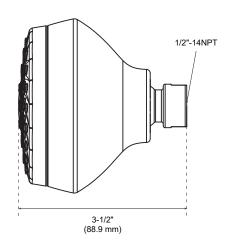

### **Product Features**

- · 6 function showerhead (spray, massage, spray+massage, aerated, spray+aerated, trickle)
- · Touch clean nozzles
- · Max. flow rate 1.8 gpm (6.8 L/min) at 80 psi
- · 1/2" NPT connection
- · cUPC/ WaterSense /IAPMO listed

## **Product Specifications**

<sup>\*</sup> All measurements are nominal. Please verify before actual installation.