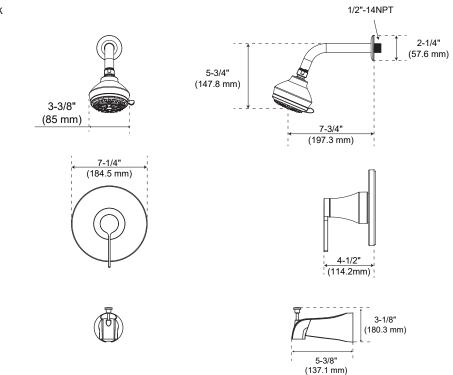

#### **Product Features**

- · Metal lever handle
- · Metal shower arm and flange
- · 5 function showerhead with easy-clean rubber nozzles (spray, massage, spray+massage, power spray, trickle)
- · Slip-fit spout for 1/2" copper pipe
- · Max. flow rate1.8 gpm (6.8 L/min) at 80 psi
- · Required valve ACCUFIT PF4001 series
- · Extension kit available ACF4001EXT
- · Meets ASME A112.18.1
- · cUPC/IAPMO listed
- · WaterSense Certified

### Model Numbers:

PF3930GCP Chrome PF3930GZBN Brushed nickel PF3930GMB Matte black

\* All measurements are nominal. Please verify before actual installation.