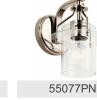

# Everett<sup>™</sup> 16" 2 Light Vanity Light with Clear Glass Polished Nickel

Clear STEEL

55078PN

Polished Nickel

Wall Mount

2.40 LBS

8.00" 3.50 LBS

**Product/Ordering Information** 

Interior/Exterior

Location Rating

Mounting Style

Housing

SKU

Finish

Style