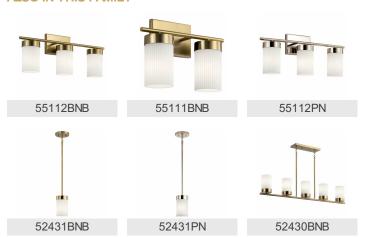

|
| Lamp Included Lamp Type Light Source Max or Nominal Watt # of Bulbs/LED Modules Max Wattage/Range Socket Type Socket Wire | Not Included<br>A19<br>Incandescent<br>100.00<br>2<br>100.00<br>Medium<br>150" |

Yes

Interior Damp

Wall Mount

2.37 LBS

# Mounting Weight **FIXTURE ATTRIBUTES**

Mounting/Installation Install Glass Up or Down

Interior/Exterior

Location Rating Mounting Style

| I I a construction and |
|------------------------|
| Housing                |
|                        |

Diffuser Description Satin Etched Cased Opal

Primary Material STEEL

**Product/Ordering Information** 

SKU 55111PN Finish Polished Nickel Style Art Deco UPC 783927001625

## **Finish Options**



**Brushed Natural Brass** 



Polished Nickel



### **ALSO IN THIS FAMILY**