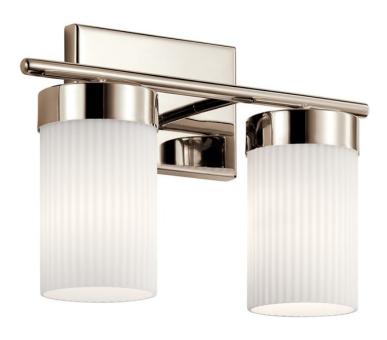

Diffuser Description Satin Etched Cased Opal

Primary Material STEEL

**Product/Ordering Information** 

SKU 55111PN Finish Polished Nickel Style Art Deco UPC 783927001625