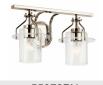

# **SPECIFICATIONS**

| Certifications/Qualifications                   |                          |
|-------------------------------------------------|--------------------------|
|                                                 | www.kichler.com/warranty |
| Dimensions                                      |                          |
| Base Backplate                                  | 5.00 DIA                 |
| Extension                                       | 8.00"                    |
| Weight                                          | 4.60 LBS                 |
| Height from center of Wall opening (Spec Sheet) | 3.50"                    |
| Height                                          | 9.25"                    |
| Width                                           | 24.00"                   |
| Light Source                                    |                          |
| Lamp Included                                   | Not Included             |

150"

Lamp Type A19
Light Source Incandescent
Max or Nominal Watt 75.00
# of Bulbs/LED Modules 3
Max Wattage/Range 75.00
Socket Type Medium

Mounting/Installation

Socket Wire

Install Glass Up or Down
Interior/Exterior
Location Rating
Mounting Style
Mounting Weight
Ves
Ves
Interior
Damp
Wall Mount
Mounting Weight
2.90 LBS

# **FIXTURE ATTRIBUTES**

| Но  | usin | g   |  |
|-----|------|-----|--|
| D:6 | c    | D - |  |

Diffuser Description Clear Primary Material STEEL

### **Product/Ordering Information**

SKU 55079PN
Finish Polished Nickel
Style Industrial
UPC 783927801553

# **Finish Options**

Polished Nickel