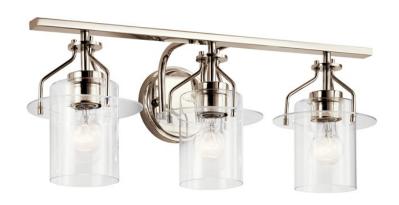

# **SPECIFICATIONS**

| Certifications/Qualifications                   |                          |
|-------------------------------------------------|--------------------------|
|                                                 | www.kichler.com/warranty |
| Dimensions                                      |                          |
| Base Backplate                                  | 5.00 DIA                 |
| Extension                                       | 8.00"                    |
| Weight                                          | 4.60 LBS                 |
| Height from center of Wall opening (Spec Sheet) | 3.50"                    |
| Height                                          | 9.25"                    |
| Width                                           | 24.00"                   |
| Light Source                                    |                          |
| Lamp Included                                   | Not Included             |

150"

Lamp Type A19
Light Source Incandescent
Max or Nominal Watt 75.00
# of Bulbs/LED Modules 3
Max Wattage/Range 75.00
Socket Type Medium

Mounting/Installation

Socket Wire

Install Glass Up or Down
Interior/Exterior
Location Rating
Mounting Style
Mounting Weight
Ves
Ves
Interior
Damp
Wall Mount
Mounting Weight
2.90 LBS

# **FIXTURE ATTRIBUTES**

| Но  | usin | g   |  |
|-----|------|-----|--|
| D:6 | c    | D - |  |

Diffuser Description Clear Primary Material STEEL

### **Product/Ordering Information**

SKU 55079PN
Finish Polished Nickel
Style Industrial
UPC 783927801553