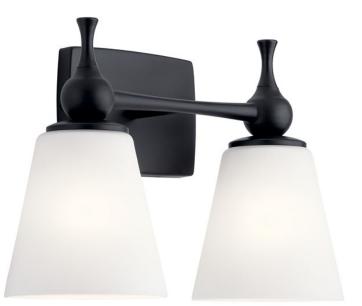

## Cosabella™ 15" 2 Light Vanity Light with Satin Etched Case **Opal Glass Black**

www.kichler.com/warranty

## 3.00" 10.25" 15.00" Not Included A19 Incandescent 75.00

6.25 X 4.75

6.50" 5.94 LBS

## 75.00 Medium 200"

STEEL

55091BK

Contemporary

783927001342

Black

2

Install Glass Up or Down

Yes Interior Damp Wall Mount 3.78 LBS

Satin Etched Case Opal