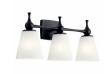

## Cosabella™ 15" 2 Light Vanity Light with Satin Etched Case **Opal Glass Black**

www.kichler.com/warranty

## 3.00" 10.25" 15.00" Not Included A19 Incandescent 75.00

6.25 X 4.75

6.50" 5.94 LBS

## 75.00 Medium 200"

STEEL

55091BK

Contemporary

783927001342

Black

2

Install Glass Up or Down

Yes Interior Damp Wall Mount 3.78 LBS

Satin Etched Case Opal