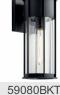

# Camillo™ 11" 1 Light Wall Light with Clear Seeded Glass **Textured Black**

# **Finish Options**

Textured Black