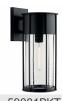

# Camillo™ 11" 1 Light Wall Light with Clear Seeded Glass **Textured Black**

### **FIXTURE ATTRIBUTES**

Housing

**Diffuser Description** Primary Material

Clear Seeded ALUMINUM

59079BKT

Industrial

**Textured Black** 

783927002264