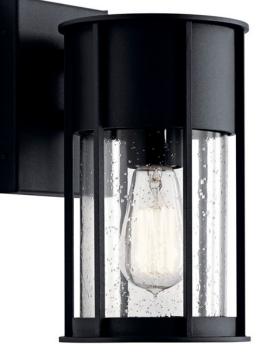

# Camillo™ 11" 1 Light Wall Light with Clear Seeded Glass **Textured Black**

### **FIXTURE ATTRIBUTES**

Housing

**Diffuser Description** Primary Material

Clear Seeded ALUMINUM

59079BKT

Industrial

**Textured Black** 

783927002264

# **Finish Options**

Textured Black