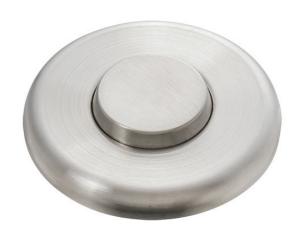

# Pioneer

Decorative Air Activated Switch - Button For Food Waste Disposer Only

## **STDP**

- · Decorative alternative to a wall switch.
- · Air-activated, above the deck design.
- Goes great for kitchen sinks, kitchen islands, or countertops.
- · Contemporary styling.
- · Solid brass construction.

#### **FEATURES:**

- Remote on/off air switch button for activating continuous feed waste disposers
- Transmitter assembly with button and bezel.
  Counter top washer and fastening nut are included
- · Button and bezel made of brass
- Does not come with control box; button only
- Button and bezel adhered to transmitter assembly base