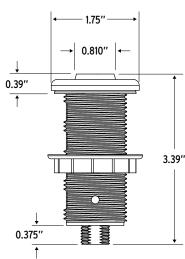

#### **FEATURES:**

- Remote on/off air switch button for activating continuous feed waste disposers
- Transmitter assembly with button and bezel.
  Counter top washer and fastening nut are included
- · Button and bezel made of brass
- Does not come with control box; button only
- Button and bezel adhered to transmitter assembly base