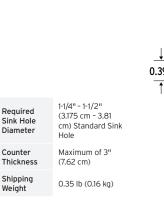

#### **FEATURES:**

- Remote on/off air switch button for activating continuous feed waste disposers
- Transmitter assembly with button and bezel.
  Counter top washer and fastening nut are included
- · Button and bezel made of brass
- Does not come with control box; button only
- Button and bezel adhered to transmitter assembly base