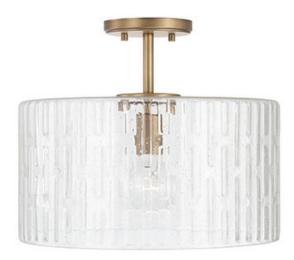

### **EMERSON 1 LIGHT SEMI-FLUSH**

Aged Brass

UPC: 841740160087

Available Finishes: Aged Brass (AD), Matte Black (MB), Polished Nickel (PN)

### **DIMENSIONS**

Dimensions: 15"W x 14"H Product Weight: 11.5 lbs. Max. Hanging Height: 140" Min. Hanging Height: 14"

Wire/Chain: 120" Chain; 180" Wire

Canopy: 5"W x 0.75"H

## **GLASS DESCRIPTION**

**Embossed Seeded Glass** 

Glass Dimensions: 15"W X 7.75"H

ADDITIONAL INFORMATION

**CONVERTIBLE DUAL MOUNT** 

| JOB/LOCATION: |  |  |
|---------------|--|--|
| NOTES:        |  |  |
|               |  |  |
|               |  |  |