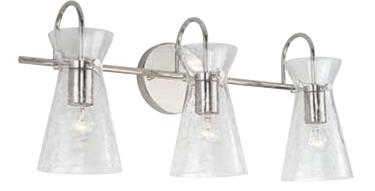

# 142431PN

### MILA 3 LIGHT VANITY

Polished Nickel UPC: 841740158190

Available Finishes: AD (Aged Brass), MB (Matte Black), PN (Polished Nickel)

#### DIMENSIONS

Fixture Dimensions: 24"W x 11"H x 7.5"E Fixture Weight: 7.5 lbs. Backplate: 5"W x 5"H x 0.75"E Junction: Ctr/Top: 4"; Ctr/Btm: 7"

## **GLASS DESCRIPTION**

Clear Half-Crackle Glass Glass Dimensions: 8.50"W x 4.25"H Glass Part #: GL142431