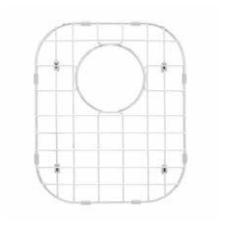

## SINK GRID

# FOR 32" CALVERTON OFFSET DOUBLE-BOWL STAINLESS STEEL UNDERMOUNT SINK SKU: 948492

### **FEATURES**

Material: Stainless Steel Length: 12-5/8" Width: 16" Height: 3/4" Drain Size: 5"

## **PRODUCT IMAGE**

 $All\ dimensions\ and\ specifications\ are\ nominal\ and\ may\ vary.\ Use\ actual\ products\ for\ accuracy\ in\ critical\ situations.$ 

PAGE 4 Code: SHG1518