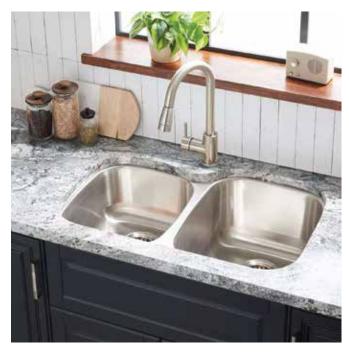

### **FEATURES**

Basin Split: 60/40 Shape: Rectangle

Sink Installation: Undermount Faucet Centers: No Faucet Hole

Number of Basins: 2

Product Color: Stainless Steel Metal Gauge/Thickness: 16

Faucet Included: No

Faucet Holes: No Faucet Hole Drain Placement: Rear-Center Drain Included: Optional Mounting Hardware Included: Yes

Minimum Cabinet Size: 36" Type 304 Stainless Steel

It is Recommended to Have the Sink at the Job Site Before Cutting Cabinet or Counter Top

Features a Low Center Divide for Maneuvering Large Pots and Pans

Sound Absorption Pads on the Underside of Sink

Has an Undercoating to Prevent Condensation Buildup

REVISED 09/21/2020

### **FEATURES**

Length: 31-3/8" Width: 20-3/8" Height: 10"

Large Bowl Length: 14-3/4" Large Bowl Width: 18-3/8" Small Bowl Length: 13-3/8" Small Bowl Width: 15-5/8"

Drain Size: 3-1/2"