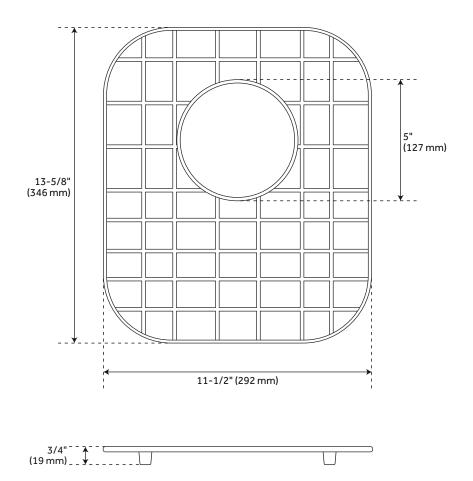

### **FEATURES**

Material: Stainless Steel Length: 11-1/2" Width: 13-5/8" Height: 3/4" Drain Size: 5"

## **PRODUCT IMAGE**

All dimensions and specifications are nominal and may vary. Use actual products for accuracy in critical situations.

PAGE 3 Code: SHG1315