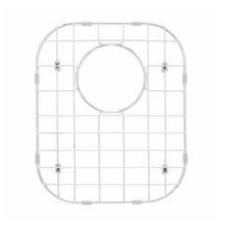

## SINK GRID

## FOR 32" CALVERTON OFFSET DOUBLE-BOWL STAINLESS STEEL UNDERMOUNT SINK SKU: 948492

### **FEATURES**

Material: Stainless Steel Length: 11-1/2" Width: 13-5/8" Height: 3/4" Drain Size: 5"

## **PRODUCT IMAGE**

All dimensions and specifications are nominal and may vary. Use actual products for accuracy in critical situations.

PAGE 3 Code: SHG1315