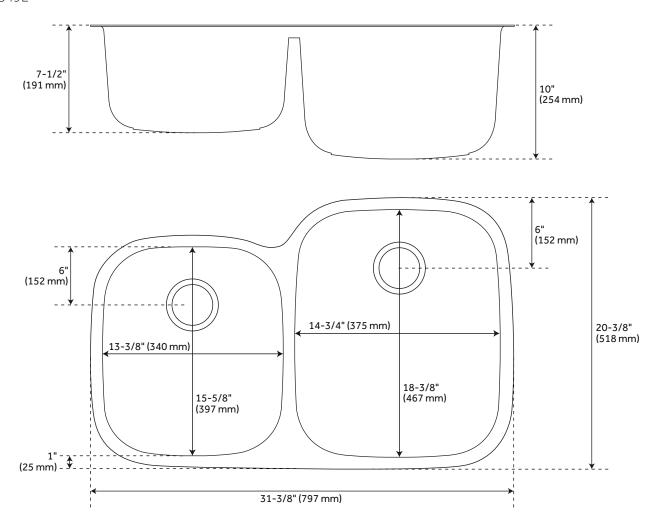

### **FEATURES**

Length: 31-3/8" Width: 20-3/8" Height: 10"

Large Bowl Length: 14-3/4" Large Bowl Width: 18-3/8" Small Bowl Length: 13-3/8" Small Bowl Width: 15-5/8"

Drain Size: 3-1/2"

## **CODES/STANDARDS**

cUPC ASME A112.19.3/CSA B45.4 Massachusetts Accepted

All dimensions and specifications are nominal and may vary. Use actual products for accuracy in critical situations.

PAGE 2 Code: SHCAUC3221R