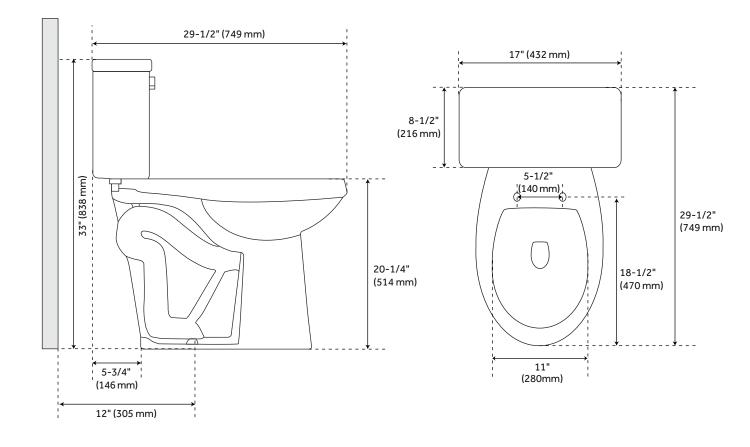

## FEATURES

Rough In: 12" Length: 17" Depth: 29-1/2" Bowl Height: **20**-1/4"

## **PRODUCT IMAGE**

All dimensions and specifications are nominal and may vary. Use actual products for accuracy in critical situations.

PAGE 2 Codes: SHBD255WH, SHBD200WH, SHBD200RWH, SHTSEZ200WH, SHBDS300WH