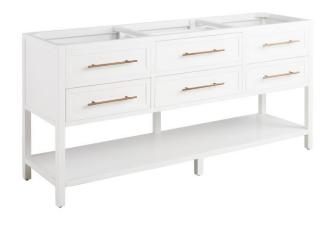

### 72" ROBERTSON CONSOLE VANITY - BRIGHT WHITE - VANITY CABINET ONLY

SKU: 459053 Code: SH459053

#### **FEATURES**

Installation Type: Freestanding Features: Soft-Close Hinges Product Finish: Bright White Material: Mahogany

Material: Mahogany Number of Drawers: 4

Width: 72" Height: 34-1/4" Depth: 21"

Assembly Required: No Number of Basins: 2 Vanity Top Options: No Top

Faucet Included: No

Vanity Top Material: No Top

Size: 72 in

Hardware Finish: Antique Brass

Built-In Adjusters: Yes Sink Included: no Vanity Top Included: no Mirror Included: No