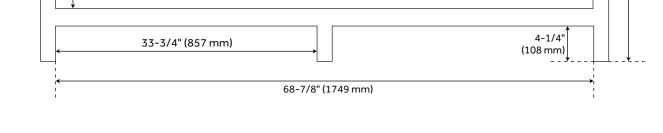

# 72" ROBERTSON DOUBLE CONSOLE VANITY - WHITE

68-7/8" (1749 mm)

All dimensions and specifications are nominal and may vary. Use actual products for accuracy in critical situations.

11-1/2" (292 mm)