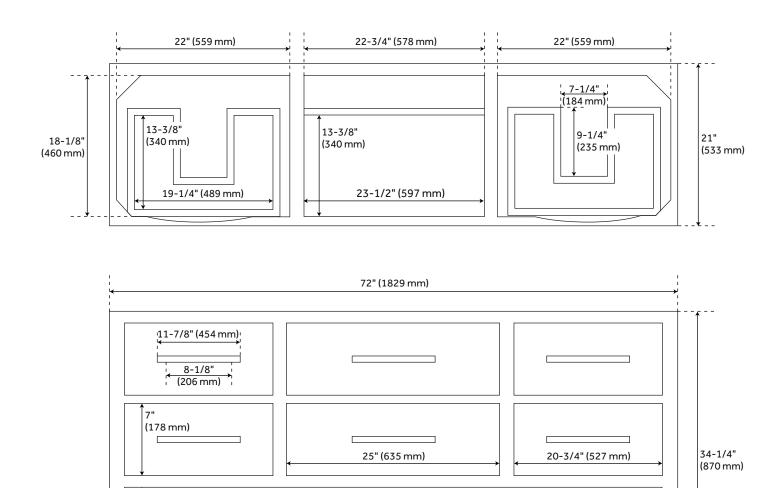

#### **FEATURES**

Installation Type: Freestanding Features: Soft-Close Hinges Product Finish: Bright White Material: Mahogany

Material: Mahogany Number of Drawers: 4

Width: 72" Height: 34-1/4" Depth: 21"

### **ADDITIONAL FEATURES**

- See Installation Instructions for directions to attach the vanity top and sink.
- All dimensions are (± 1/2").

REVISED 6/20/2023

# 72" ROBERTSON DOUBLE CONSOLE VANITY - WHITE

68-7/8" (1749 mm)

All dimensions and specifications are nominal and may vary. Use actual products for accuracy in critical situations.

11-1/2" (292 mm)