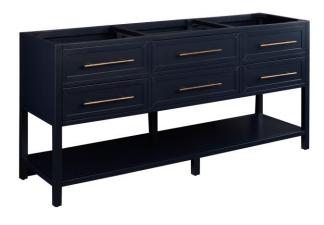

## 72" ROBERTSON CONSOLE VANITY - MIDNIGHT NAVY BLUE - VANITY CABINET ONLY

SKU: 459052 Code: SH459052

ASSE 1016 Type P/T

### **FEATURES**

Installation Type: Freestanding

Features: Matching Mirror; Soft-Close Hinges

Product Finish: Midnight Navy Blue

Material: Mahogany Number of Drawers: 4

Width: 72" Height: 34-1/4" Depth: 21"

Assembly Required: No Number of Basins: 2 Vanity Top Options: No Top

Faucet Included: No

Vanity Top Material: No Top

Size: 72 in

Hardware Finish: Antique Brass

Built-In Adjusters: Yes Sink Included: no

Vanity Top Included: no