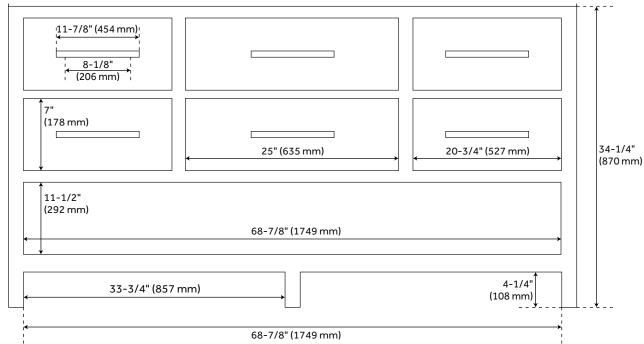

### **ADDITIONAL FEATURES**

- See Installation Instructions for directions to attach the vanity top and sink.
- All dimensions are (± 1/2").

REVISED 6/20/2023

# 72" ROBERTSON MAHOGANY DOUBLE CONSOLE VANITY - MIDNIGHT NAVY BLUE

All dimensions and specifications are nominal and may vary. Use actual products for accuracy in critical situations.