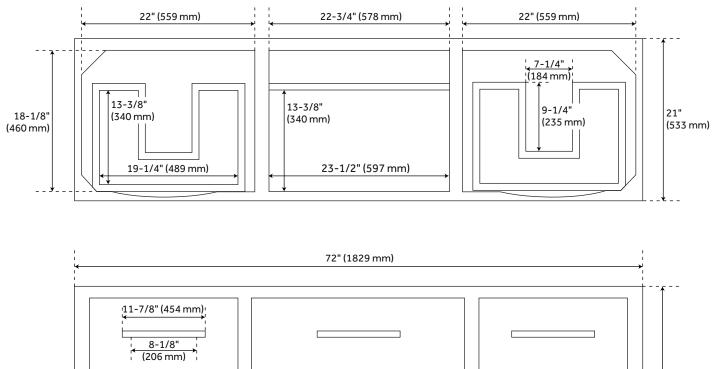

### **ADDITIONAL FEATURES**

- See Installation Instructions for directions to attach the vanity top and sink.
- All dimensions are (± 1/2").

REVISED 6/20/2023

# 72" ROBERTSON MAHOGANY DOUBLE CONSOLE VANITY - MIDNIGHT NAVY BLUE

All dimensions and specifications are nominal and may vary. Use actual products for accuracy in critical situations.