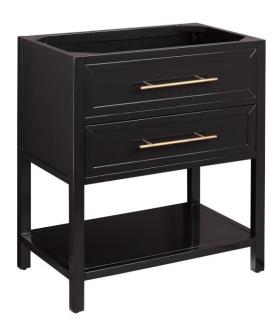

## 30" ROBERTSON CONSOLE VANITY - BLACK - VANITY CABINET ONLY

SKU: 457682 Code: SH457682

#### **FEATURES**

Installation Type: Freestanding Features: Soft-Close Hinges

Product Finish: Black Material: Mahogany Number of Drawers: 1

Width: 30" Height: 34-1/4" Depth: 21"

Assembly Required: No Number of Basins: 1

Vanity Top Options: No Top

Faucet Included: No

Vanity Top Material: No Top

Size: 30 in

Hardware Finish: Antique Brass

Built-In Adjusters: Yes Sink Included: no Vanity Top Included: no Mirror Included: No