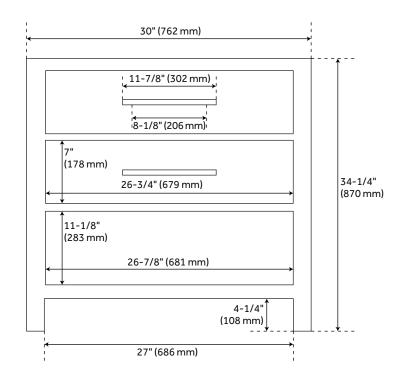

#### **FEATURES**

Installation Type: Freestanding Features: Soft-Close Hinges

Product Finish: Black Material: Mahogany Number of Drawers: 1

Width: 30" Height: 34-1/4" Depth: 21"

Assembly Required: No Number of Basins: 1

### **ADDITIONAL FEATURES**

- See Installation Instructions for directions to attach the vanity top and sink.
- All dimensions are (± 1/2").

REVISED 6/20/2023

### 30" ROBERTSON CONSOLE VANITY - BLACK

All dimensions and specifications are nominal and may vary. Use actual products for accuracy in critical situations.