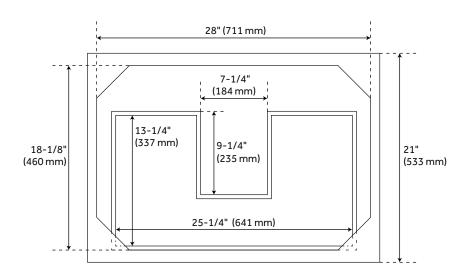

#### **FEATURES**

Installation Type: Freestanding Features: Soft-Close Hinges

Product Finish: Black Material: Mahogany Number of Drawers: 1

Width: 30" Height: 34-1/4" Depth: 21"

Assembly Required: No Number of Basins: 1

### **ADDITIONAL FEATURES**

- See Installation Instructions for directions to attach the vanity top and sink.
- All dimensions are (± 1/2").

REVISED 6/20/2023

### 30" ROBERTSON CONSOLE VANITY - BLACK

All dimensions and specifications are nominal and may vary. Use actual products for accuracy in critical situations.