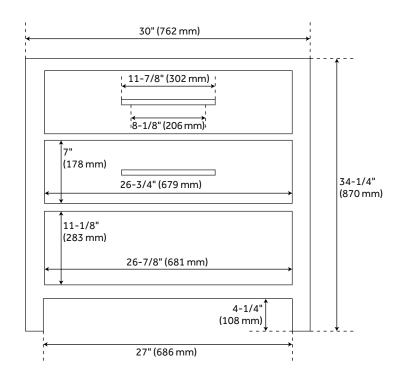

#### **FEATURES**

Installation Type: Freestanding

Features: Matching Mirror; Soft-Close Hinges

Product Finish: Midnight Navy Blue

Material: Mahogany Number of Drawers: 1

Width: 30" Height: 34-1/4" Depth: 21"

### **ADDITIONAL FEATURES**

- See Installation Instructions for directions to attach the vanity top and sink.
- All dimensions are (± 1/2").

REVISED 6/20/2023

# 30" ROBERTSON MAHOGANY CONSOLE VANITY - MIDNIGHT NAVY BLUE

All dimensions and specifications are nominal and may vary. Use actual products for accuracy in critical situations.