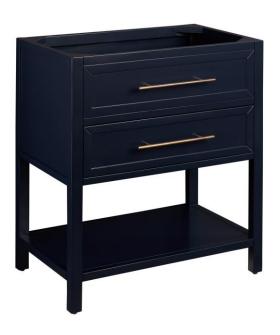

### 30" ROBERTSON CONSOLE VANITY - MIDNIGHT NAVY BLUE - VANITY CABINET ONLY

SKU: 457683 Code: SH457683

#### **FEATURES**

Installation Type: Freestanding

Features: Matching Mirror; Soft-Close Hinges

Product Finish: Midnight Navy Blue

Material: Mahogany Number of Drawers: 1

Width: 30" Height: 34-1/4" Depth: 21"

Assembly Required: No Number of Basins: 1

Vanity Top Options: No Top

Faucet Included: No

Vanity Top Material: No Top

Size: 30 in

Hardware Finish: Antique Brass

Built-In Adjusters: Yes Sink Included: no

Vanity Top Included: no