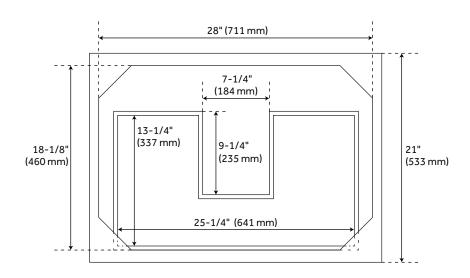

#### **FEATURES**

Installation Type: Freestanding

Features: Matching Mirror; Soft-Close Hinges

Product Finish: Midnight Navy Blue

Material: Mahogany Number of Drawers: 1

Width: 30" Height: 34-1/4" Depth: 21"

### **ADDITIONAL FEATURES**

- See Installation Instructions for directions to attach the vanity top and sink.
- All dimensions are (± 1/2").

REVISED 6/20/2023

# 30" ROBERTSON MAHOGANY CONSOLE VANITY - MIDNIGHT NAVY BLUE

All dimensions and specifications are nominal and may vary. Use actual products for accuracy in critical situations.