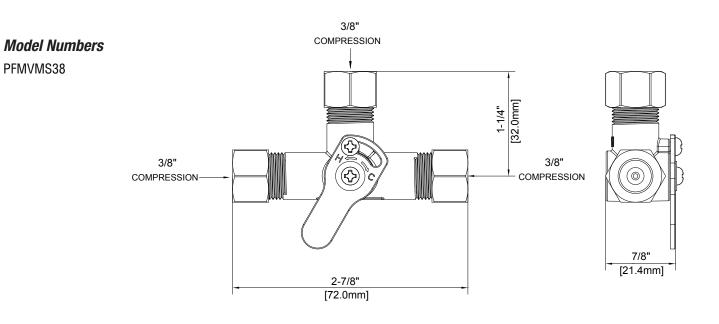

PFMVMS38

MIXING VALVE

## **Product Features**

- 3/8" compression fittings
- · Low-lead brass
- · Check valves included
- Installs easily between the stop valves and faucet
- AB1953/NSF 61-9 compliant
- Meets: ASME A112.18.1 / CSA B125.1

PFMVMS38