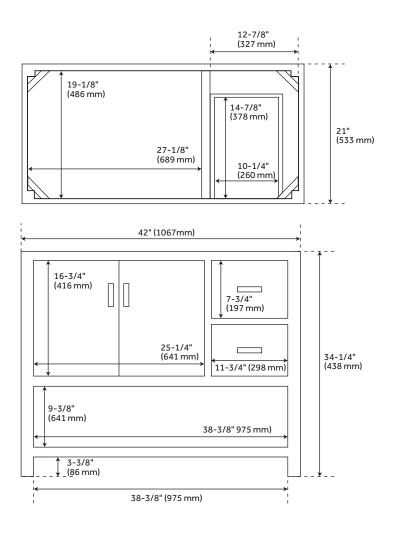

#### **FEATURES**

Width: 42" Depth: 21" Height: 34-1/4"

### **PRODUCT IMAGE**

 $All \ dimensions \ and \ specifications \ are \ nominal \ and \ may \ vary. \ Use \ actual \ products \ for \ accuracy \ in \ critical \ situations.$ 

Code: 530977

PAGE 2