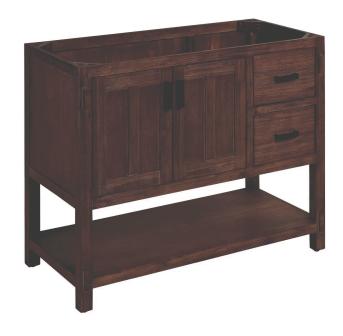

## **FEATURES**

Number of Doors: 2

Number of Drawers: 2

Features: Matching Mirror (RM3038MR),

Matching Linen Cabinet (RM2117B), Soft-Close Hinges

Assembly Required: No Built-In Adjusters: Yes Dovetail Drawers: Yes Hardware Finish: Rustic Metal

#### **FEATURES**

Width: 42" Depth: 21" Height: 34-1/4"