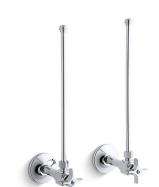

#### Features

- Brass construction.
- Compression valves.
- Pair of angle supplies with stop.
- Annealed vertical tube with union connection.
- 3/8 NPT connection with flange.
- Four-arm handle stop.

Angle Supply with Stop (pair)

K-7605-P

# KOHLER, Faucets

Angle Supply with Stop (pair) K-7605-P