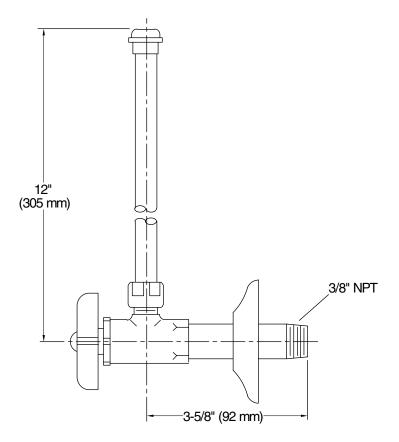

#### Features

- Brass construction.
- Compression valves.
- Pair of angle supplies with stop.
- Annealed vertical tube with union connection.
- 3/8 NPT connection with flange.
- Four-arm handle stop.



Angle Supply with Stop (pair)

K-7605-P

## **Codes/Standards**

ASME A112.18.1/CSA B125.1 NSF/ANSI 61 NSF/ANSI 372 All applicable US Federal and State material regulations

### **KOHLER® One-Year Limited Warranty**

See website for detailed warranty information.

## Available Colors/Finishes

Color tiles intended for reference only.



# KOHLER, Faucets

Angle Supply with Stop (pair) K-7605-P



### **Technical Information**

All product dimensions are nominal.

## Notes

Install this product according to the installation guide.