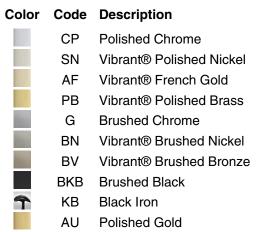

#### Features

- Brass construction.
- Compression valves.
- Pair of angle supplies with stop.
- Annealed vertical tube with union connection.
- 3/8 NPT connection with flange.
- Four-arm handle stop.



Angle Supply with Stop (pair)

K-7605-P

## **Codes/Standards**

ASME A112.18.1/CSA B125.1 NSF/ANSI 61 NSF/ANSI 372 All applicable US Federal and State material regulations

### **KOHLER® One-Year Limited Warranty**

See website for detailed warranty information.

## Available Colors/Finishes

Color tiles intended for reference only.



# KOHLER, Faucets

Angle Supply with Stop (pair) K-7605-P



### **Technical Information**

All product dimensions are nominal.

## Notes

Install this product according to the installation guide.