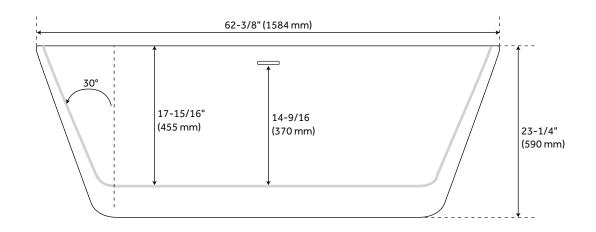

#### **FEATURES**

Length: 62-3/8" Width: 28-1/4" Height: 23-1/4"

Tub Interior Length: 40-1/2"
Tub Interior Width: 16-7/16"
Water Depth To Overflow: 14-9/16
Water Depth to RIm: 17-15/16"

Water Capacity Without Overflow (Gallons): 70 Water Capacity With Overflow (Gallons): 62