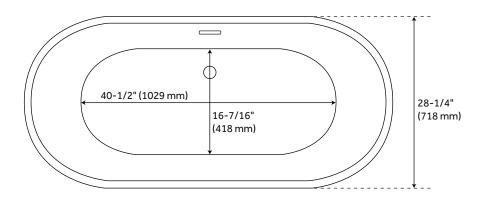

#### **FEATURES**

Length: 62-3/8" Width: 28-1/4" Height: 23-1/4"

Tub Interior Length: 40-1/2"
Tub Interior Width: 16-7/16"
Water Depth To Overflow: 14-9/16
Water Depth to RIm: 17-15/16"

Water Capacity Without Overflow (Gallons): 70 Water Capacity With Overflow (Gallons): 62