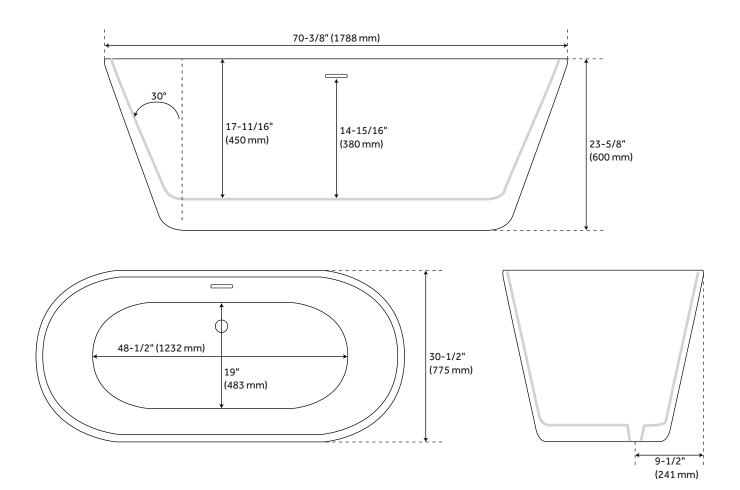

#### **FEATURES**

Length: 70-3/8" Width: 30-1/2" Height: 23-5/8"

Tub Interior Length: 48-1/2" Tub Interior Width: 19"

Water Depth to Overflow: 14-15/16" Water Depth to Rim: 17-11/16"

Water Capacity Without Overflow (Gallons): 78 Water Capacity WithOverflow (Gallons): 70