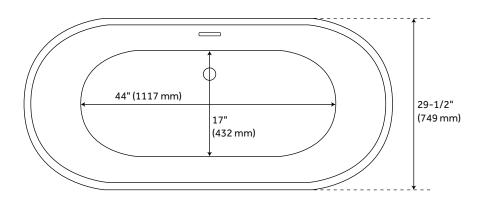

### **FEATURES**

Length: 65-3/4" Width: 29-1/2" Height: 23-1/4" Tub Interior Length: 44" Tub Interior Width: 17"

Water Depth to Overflow: 14-3/16" Water Depth to Rim: 16-15/16"

Water Capacity Without Overflow (Gallons): 73 Water Capacity With Overflow (Gallons): 65