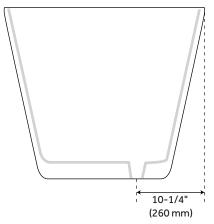

#### **FEATURES**

Length: 62-3/8" Width: 28-1/4" Height: 23-1/4"

Tub Interior Length: 40-1/2"
Tub Interior Width: 16-7/16"
Water Depth To Overflow: 14-9/16
Water Depth to RIm: 17-15/16"

Water Capacity Without Overflow (Gallons): 70 Water Capacity With Overflow (Gallons): 62