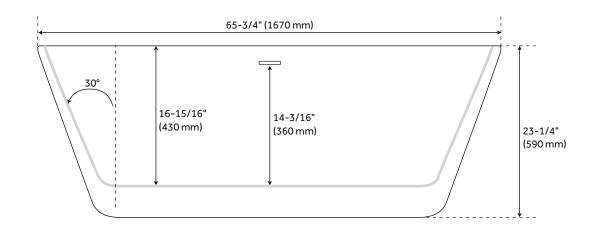

### **FEATURES**

Length: 65-3/4" Width: 29-1/2" Height: 23-1/4" Tub Interior Length: 44" Tub Interior Width: 17"

Water Depth to Overflow: 14-3/16" Water Depth to Rim: 16-15/16"

Water Capacity Without Overflow (Gallons): 73 Water Capacity With Overflow (Gallons): 65