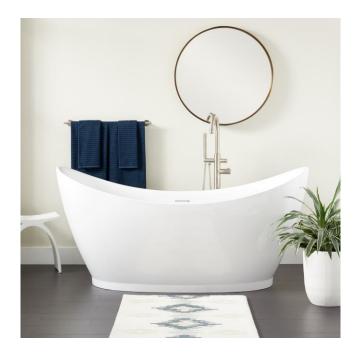

## 69" TORBEN ACRYLIC FREESTANDING TUB

SKU: 940893

Code: SH480976, SH462492



## **FEATURES**

Tub Material: Acrylic Product Finish: White

Shape: Oval

Tub Drain Placement: Center

Drain Included: Yes

Water Depth to Overflow: 14-9/16" Water Capacity (Gallons): 62.34

Built-In Adjusters: Yes

Tub Weight Uncrated (lbs): 128 Optional Accessory: 428473

CSA B45.5/IAPMO Z124, Massachusetts Accepted, LISTED ID: SH112080AWH



## **ADDITIONAL FEATURES**

- All dimensions are (± 1/2").
- Formed of two 3.8mm acrylic sheets, the air between acting as thermal insulator.
- Foam Insulation option: increases heat retention and prevents condensation due to water and air temperature fluctuations.
- Optional Quick Connect Drop-In Drain Kit Includes:
  - Floor Plate, 1-1/2" PVC Pipe, 2" x 1-1/2" Trap Adapters, 1 Brass Threaded, 1 Brass Unthreaded Tailpiece and Plug.
  - Installs