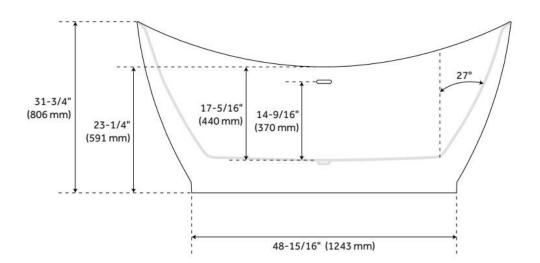

## **FEATURES**

Tub Material: Acrylic Product Finish: White

Shape: Oval

Tub Drain Placement: Center

Drain Included: Yes

Water Depth to Overflow: 14-9/16" Water Capacity (Gallons): 62.34

Built-In Adjusters: Yes