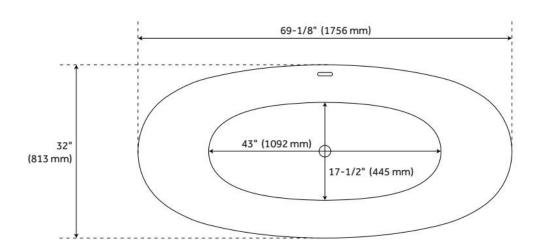

## **FEATURES**

Tub Material: Acrylic Product Finish: White

Shape: Oval

Tub Drain Placement: Center

Drain Included: Yes

Water Depth to Overflow: 14-9/16" Water Capacity (Gallons): 62.34

Built-In Adjusters: Yes