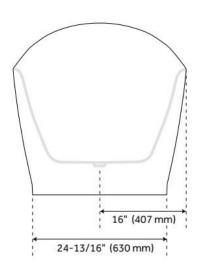

## **FEATURES**

Tub Material: Acrylic Product Finish: White

Shape: Oval

Tub Drain Placement: Center

Drain Included: Yes

Water Depth to Overflow: 14-9/16" Water Capacity (Gallons): 62.34

Built-In Adjusters: Yes