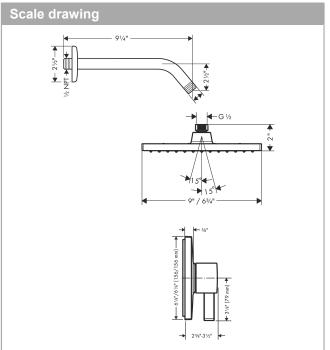

### Bundle overhead shower 230 1jet 2.5 GPM with thermostat Finishes : chrome Part no. : 04958000

#### Features

- · Consists of: Showerhead, Showerarm, Pressure balance trim
- · Spray modes: Rain
- · Number of sprays: 1 spray mode
- · Ball-joint: Showerhead angle adjustable
- · material spray disc: Plastic
- · Flow: 2.5 GPM (9.5 L/Min)
- use of outlets: Temperature and on/off control for 1 outlet
- Includes: Bundle, Assembly instructions, Mounting Material