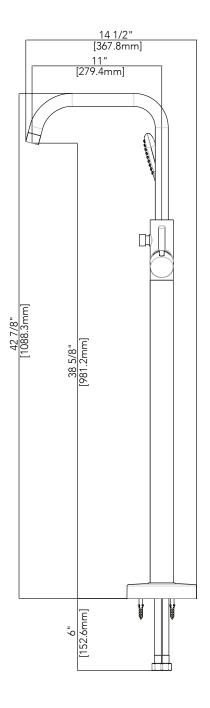

## MISENO

### **TUB FILLER FAUCET**

### **Product Codes:**

MNO194ACP (Polished Chrome) MNO194ABN (Brushed Nickel) MNO194AFB (Flat Black)

### \*\*\*Remote thermostatic valve may be needed; verify local code requirements.

Please be sure to take note of supply line length before installation and ensure All dimensions are based on original specifications and are subject to change and variation.