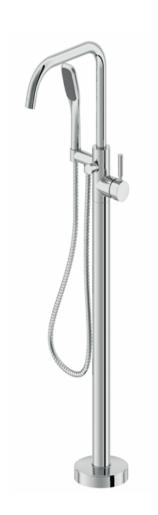

# MISENO

#### **TUB FILLER FAUCET**

### **Product Codes:**

MNO194ACP (Polished Chrome) MNO194ABN (Brushed Nickel) MNO194AFB (Flat Black)

- Brass construction
- Ceramic disc cartridge
- Flow rate: 10 gpm @ 60 psi
- Hand shower max. flow rate: 1.8 GPM at 80 PSI
- Single function hand shower
- Integral diverter to hand shower
- Mounting plate included
- Lifetime limited warranty
  Meets: ASME A112.18.1 / CSA B125.1
- cUPC/IAPMO listed
- ADA compliant