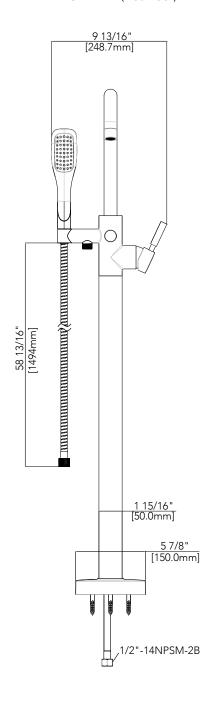

## MISENO

### **TUB FILLER FAUCET**

### **Product Codes:**

MNO194ACP (Polished Chrome) MNO194ABN (Brushed Nickel) MNO194AFB (Flat Black)

### \*\*\*Remote thermostatic valve may be needed; verify local code requirements.

Please be sure to take note of supply line length before installation and ensure All dimensions are based on original specifications and are subject to change and variation.