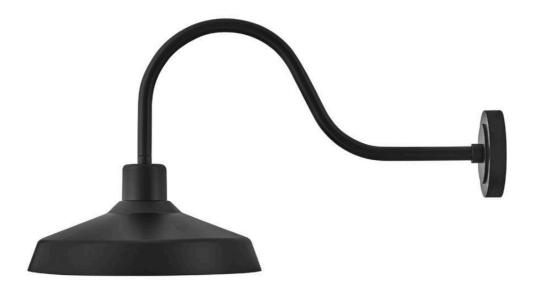

## **FORGE**

MEDIUM WALL MOUNT LANTERN

## 12074BK

Inspired by a lighting industry staple barn light, Forge features a practical outdoor lighting solution to withstand the elements. Whether it is enduring harsh sunrays, extreme cold or continuous salt air, Forge is built to last with an industrial chic flair. Part of the Coastal Elements Collection, Forge is available in a variety of anti-fading finishes that are resistant to rust and corrosion with a 5-year warranty.

FINISH: Black

SHADE: Composite

**WIDTH**: 16"

**HEIGHT**: 17.5"

**DEPTH**: 0

LIGHT SOURCE: Socketed

WATTAGE: 1-14w Med. LED, 100w Equiv.

HINKLEY 33000 Pin Oak Parkway Avon Lake, OH 44012 **PHONE: (440) 653-5500** Toll Free: 1 (800) 446-5539 hinkley.com