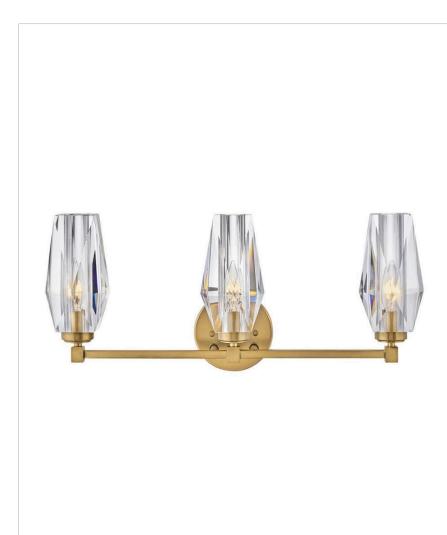

## 52483HB

MEDIUM THREE LIGHT VANITY

Ana embodies modern elegance. Faceted heavy cut crystal shades gleam against a Black Oxide or Heritage Brass finish. Like a piece of statementmaking jewelry, Ana is the signature finishing touch in any setting.

| DETAILS   |                       |
|-----------|-----------------------|
| FINISH:   | Heritage Brass        |
| MATERIAL: | Steel                 |
| GLASS:    | Faceted Clear Crystal |
| DIMMABLE: | No                    |