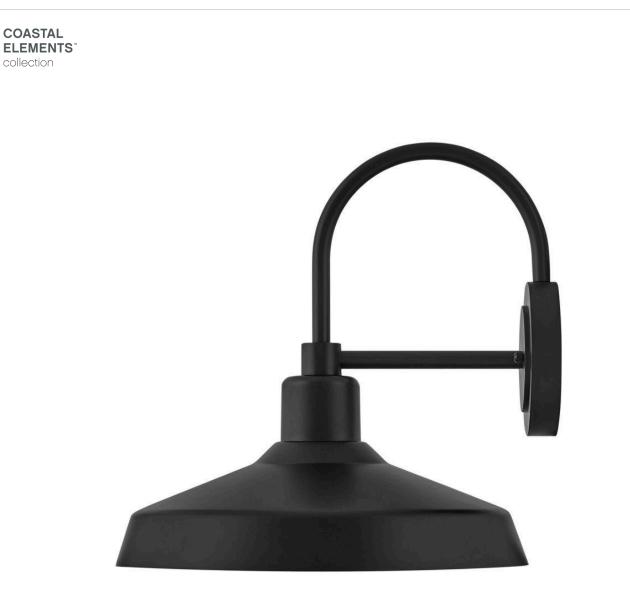

## 12070BK

Inspired by a lighting industry staple barn light, Forge features a practical outdoor lighting solution to withstand the elements. Whether it is enduring harsh sunrays, extreme cold or continuous salt air, Forge is built to last with an industrial chic flair. Part of the Coastal Elements Collection, Forge is available in a variety of anti-fading finishes that are resistant to rust and corrosion with a 5-year warranty.

## HINKLEY

FINISH: Black SHADE: Composite WIDTH: 16" HEIGHT: 16.5" DEPTH: 0 LIGHT SOURCE: Socketed WATTAGE: 1-14w Med. LED, 100w Equiv.

HINKLEY 33000 Pin Oak Parkway Avon Lake, OH 44012 PHONE: (440) 653-5500 Toll Free: 1 (800) 446-5539 hinkley.com