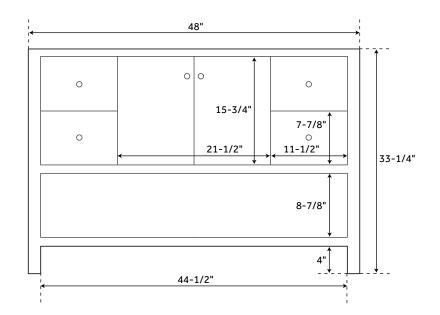

#### FEATURES

Width: 48" Depth: 21" Height: 33-1/4" **PRODUCT IMAGE** 

All dimensions and specifications are nominal and may vary. Use actual products for accuracy in critical situations.

PAGE 2

(ISI) SIGNATURE HARDWARE