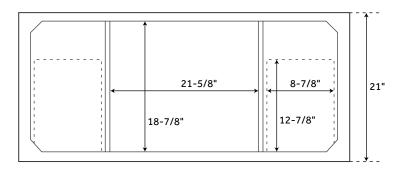

#### FEATURES

Width: 48" Depth: 21" Height: 33-1/4" **PRODUCT IMAGE** 

All dimensions and specifications are nominal and may vary. Use actual products for accuracy in critical situations.

PAGE 2

(ISI) SIGNATURE HARDWARE