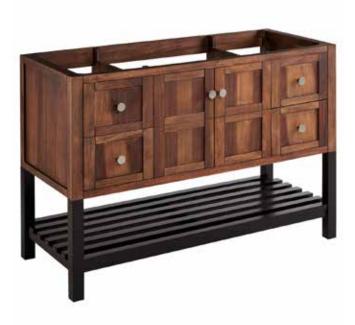

# 48" OLSEN

### CONSOLE VANITY - PECAN BROWN / BLACK SKU: 950010, 453944, 453945, 453946

#### FEATURES

Product Finish: Brown/black Material: Wood Installation Type: Freestanding Number Of Basins: 1 Number Of Doors: 2 Number Of Drawers: 4 Features: Soft-close Hinges Assembly Required: No Built-in Adjusters: Yes