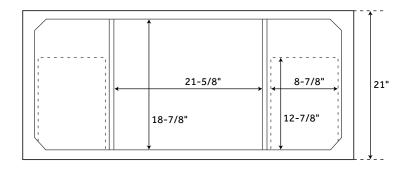

### **FEATURES**

Width: 48" Depth: 21" Height: 33-1/4"

### PRODUCT IMAGE

 $All\ dimensions\ and\ specifications\ are\ nominal\ and\ may\ vary.\ Use\ actual\ products\ for\ accuracy\ in\ critical\ situations.$ 

PAGE 2