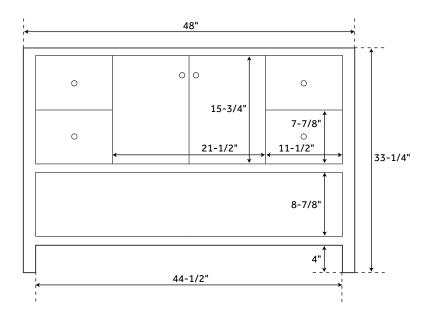

### **FEATURES**

Width: 48" Depth: 21" Height: 33-1/4"

### PRODUCT IMAGE

 $All\ dimensions\ and\ specifications\ are\ nominal\ and\ may\ vary.\ Use\ actual\ products\ for\ accuracy\ in\ critical\ situations.$ 

PAGE 2