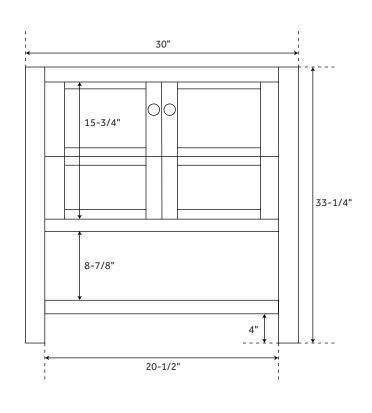

### **FEATURES**

Number Of Basins: 1 Number Of Doors: 2 Width: 30" Depth: 21" Height: 33-1/4"