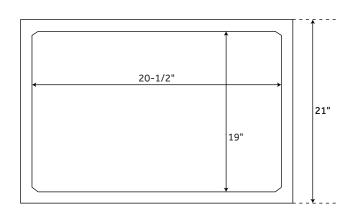

### **FEATURES**

Number Of Basins: 1 Number Of Doors: 2 Width: 30" Depth: 21" Height: 33-1/4"