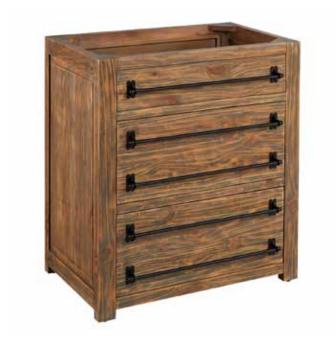

# 30" MAYSVILLE

### **GREY WASHED VANITY**

SKU: 450608

## **GREY WASHED VANITY**

SKU: 450608