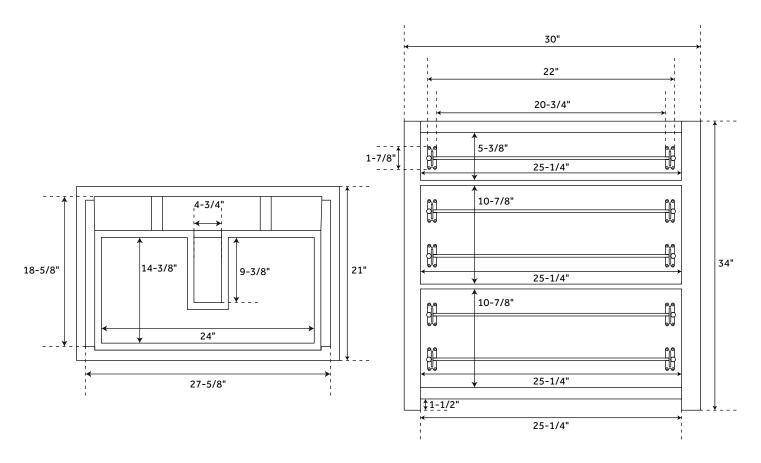

#### **FEATURES**

Width: 30"

Depth: 21"

Height: 34"

### **PRODUCT IMAGE**

 $All\ dimensions\ and\ specifications\ are\ nominal\ and\ may\ vary.\ Use\ actual\ products\ for\ accuracy\ in\ critical\ situations.$ 

PAGE 2