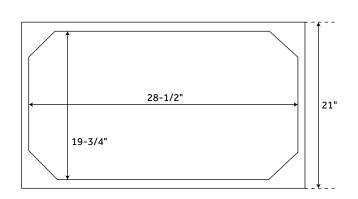

## **FEATURES**

Material: Wood Installation Type: Freestanding

Number of Basins: 1 Number of Doors: 2 Number of Drawers: 1 Features: Matching Mirror Soft-Close Hinges

Width: 30"
Depth: 21"
Height: 34-1/4"
Assembly Required: No
Built-In Adjusters: Yes
Dovetail Drawers: Yes