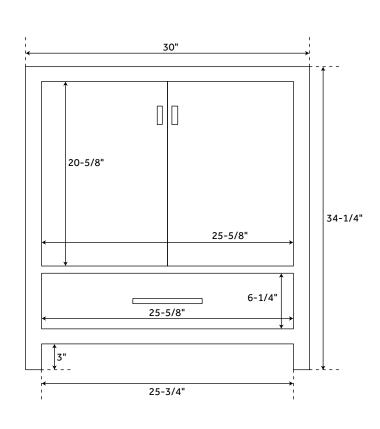

## **FEATURES**

Material: Wood Installation Type: Freestanding

Number of Basins: 1 Number of Doors: 2 Number of Drawers: 1 Features: Matching Mirror Soft-Close Hinges

Width: 30"
Depth: 21"
Height: 34-1/4"
Assembly Required: No
Built-In Adjusters: Yes
Dovetail Drawers: Yes