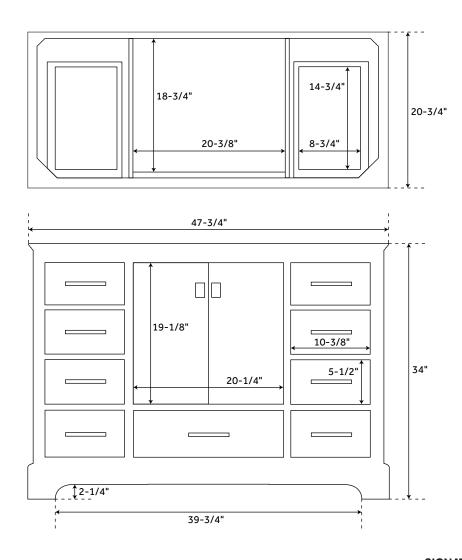

## **FEATURES**

Rough-in: 21"

Material: Wood

Installation Type: Freestanding

Number of Basins: 1 Number of Doors: 2

Number of Drawers: 9

Features: Soft-Close Hinges

Width: 47-3/4" Depth: 20-3/4"

Height: 34"

Assembly Required: No

Faucet Centers: Single-Hole

Faucet Included: No

Fits Drain Hole Size: 1-1/2"

Vanity Top Included: Optional

Vanity Top Depth: 22"

Vanity Top Width: 49"