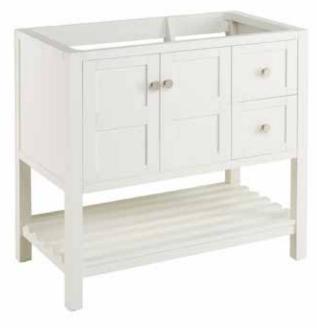

## 36" OLSEN

CONSOLE VANITY - WHITE SKU: 450439

## FEATURES

Product Finish: White Material: Wood Installation Type: Corner Assembly Required: No Built-In Adjusters: Yes

CONTENTS 36" VANITY ..... PAGE 2

REVISED 05/04/2021

(**ISI**) SIGNATURE HARDWARE

See Website For Warranty Information www.signaturehardware.com/warranty

## FEATURES

Width: 36" Depth: 21" Height: 33-1/4" **PRODUCT IMAGE** 

All dimensions and specifications are nominal and may vary. Use actual products for accuracy in critical situations.

PAGE 2

(ISI) SIGNATURE HARDWARE