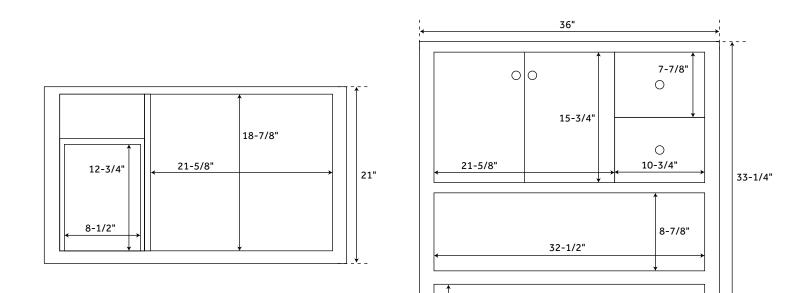

## FEATURES

Width: 36" Depth: 21" Height: 33-1/4" **PRODUCT IMAGE** 

All dimensions and specifications are nominal and may vary. Use actual products for accuracy in critical situations.

PAGE 2

(ISI) SIGNATURE HARDWARE