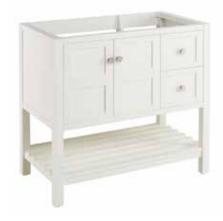

## 36" OLSEN

CONSOLE VANITY - WHITE SKU: 450439

4"

## FEATURES

Width: 36" Depth: 21" Height: 33-1/4" **PRODUCT IMAGE** 

All dimensions and specifications are nominal and may vary. Use actual products for accuracy in critical situations.

PAGE 2

(ISI) SIGNATURE HARDWARE