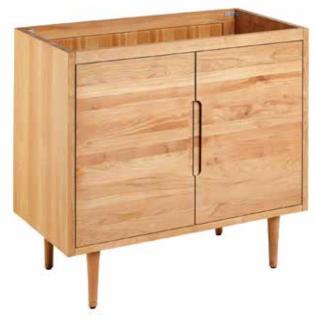

## 36" BIVINS

VANITY - NATURAL TEAK SKU: 450188

## FEATURES

Material: Teak Installation Type: Freestanding Number of Doors: 2 Assembly Required: No Built-In Adjusters: Yes Faucet Included: No Sink Included: Optional Vanity Top Included: Optional

CONTENTS 36" VANITY ..... PAGE 2