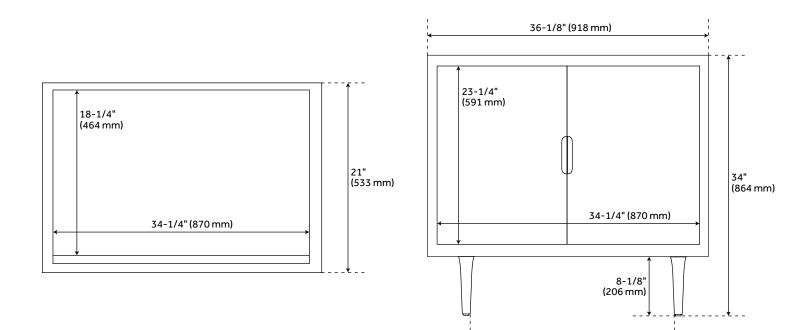

## FEATURES

Width: 36-1/8" Depth: 21" Height: 34" **PRODUCT IMAGE** 

26-1/4" (667 mm)

All dimensions and specifications are nominal and may vary. Use actual products for accuracy in critical situations.

PAGE 2