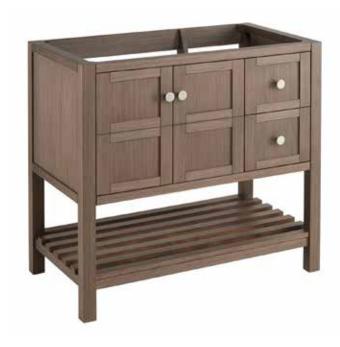

# 36" OLSEN

### CONSOLE VANITY - FARMHOUSE BROWN

SKU: 949441, 450435, 450436, 450437

### **FEATURES**

Product Finish: Ash Brown

Material: Wood

Installation Type: Freestanding

Features: Matching Mirror, Soft-Close Hinges

Assembly Required: No Built-In Adjusters: Yes

REVISED 04/27/2020