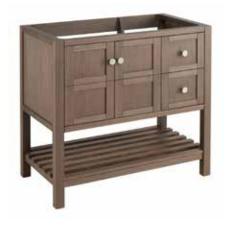

# 36" OLSEN

### CONSOLE VANITY - ASH BROWN

SKU: 949441, 450435, 450436, 450437

### **PRODUCT IMAGE**

 $All\ dimensions\ and\ specifications\ are\ nominal\ and\ may\ vary.\ Use\ actual\ products\ for\ accuracy\ in\ critical\ situations.$ 

PAGE 2