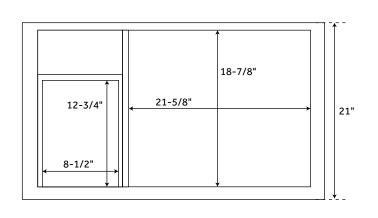

### **FEATURES**

Width: 36" Depth: 21" Height: 33-1/4"

### **PRODUCT IMAGE**

 $All\ dimensions\ and\ specifications\ are\ nominal\ and\ may\ vary.\ Use\ actual\ products\ for\ accuracy\ in\ critical\ situations.$ 

PAGE 2