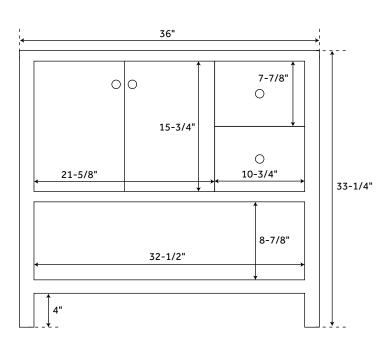

### **FEATURES**

Width: 36" Depth: 21" Height: 33-1/4"

### **PRODUCT IMAGE**

 $All\ dimensions\ and\ specifications\ are\ nominal\ and\ may\ vary.\ Use\ actual\ products\ for\ accuracy\ in\ critical\ situations.$ 

PAGE 2