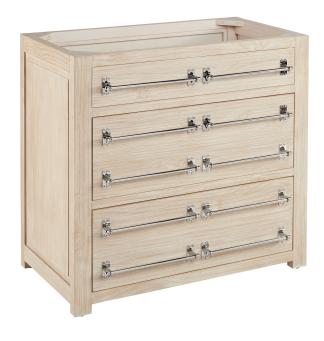

# 36" MAYSVILLE

## WHITE WASHED VANITY

SKU: 450611

### **FEATURES**

Material: Wood Installation Type: Freestanding Number of Basins: 1 Number of Drawers: 2 Features: Soft-Close Drawers Assembly Required: No Dovetail Drawers: Yes Faucet Included: No Vanity Top Included: Optional Mirror Included: Optional