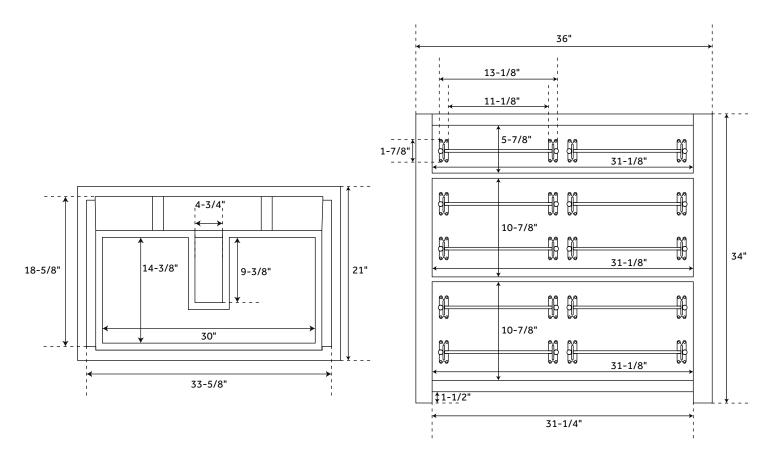

#### **FEATURES**

Width: 36" Depth: 21"

Height: 34"

### **PRODUCT IMAGE**

 $All\ dimensions\ and\ specifications\ are\ nominal\ and\ may\ vary.\ Use\ actual\ products\ for\ accuracy\ in\ critical\ situations.$ 

PAGE 2