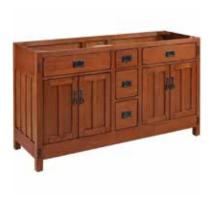

## 60" AMERICAN CRAFTSMAN

## **DOUBLE VANITY CABINET**

SKU: 421386

## **FEATURES**

Product Finish: Autumn Wheat

Material: Wood

Installation Type: Freestanding

Number of Basins: 2

Number of Doors: 4

Number of Drawers: 3

Features: Soft-Close Hinges