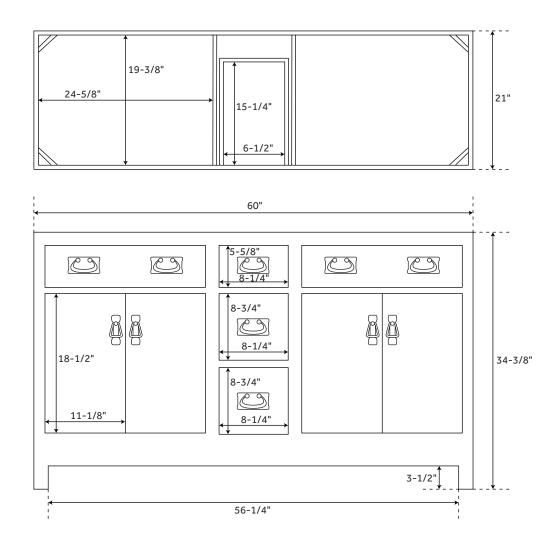

## 60" AMERICAN CRAFTSMAN

## **DOUBLE VANITY CABINET**

SKU: 421386

## **FEATURES**

Product Finish: Autumn Wheat

Material: Wood

Installation Type: Freestanding

Number of Basins: 2

Number of Doors: 4

Number of Drawers: 3

Features: Soft-Close Hinges

Width: 60"

Depth: 21"

Height: 34-3/8"

Assembly Required: No

Built-In Adjusters: Yes

Dovetail Drawers: Yes

Hardware Finish: Antique Bronze

Faucet Included: No

Vanity Top Included: Optional

Vanity Top Depth: 22"

Vanity Top Width: 61"

Mirror Included: Optional