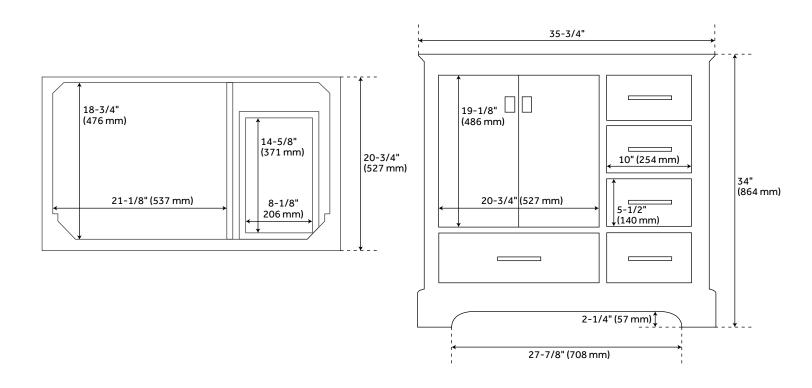

# 36" QUEN

## VANITY - EMERALD GREEN

SKU: 446053



#### **CONTENTS**

36" VANITY ..... PAGE 2

### **FEATURES**

Product Finish: Emerald Green
Material: Wood
Installation Type: Freestanding
Number of Basins: 1
Number of Doors: 2
Number of Drawers: 5
Features: Soft-Close Hinges
Assembly Required: No
Built-In Adjusters: Yes
Dovetail Drawers: Yes
Hardware Finish: Satin Brass

REVISED 04/20/2021

# 36" QUEN

## VANITY - EMERALD GREEN

SKU: 446053



#### **FEATURES**

Rough-in: 21" Width: 35-3/4" Depth: 20-3/4" Height: 34"

### **PRODUCT IMAGE**



 $All \ dimensions \ and \ specifications \ are \ nominal \ and \ may \ vary. \ Use \ actual \ products \ for \ accuracy \ in \ critical \ situations.$ 

PAGE 2