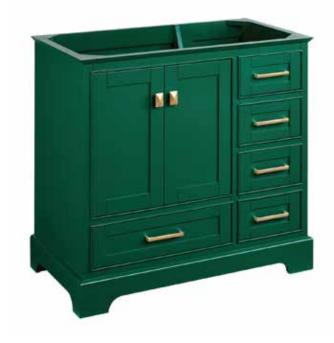

# 36" QUEN

## VANITY - EMERALD GREEN

SKU: 446053

### **FEATURES**

Product Finish: Emerald Green
Material: Wood
Installation Type: Freestanding
Number of Basins: 1
Number of Doors: 2
Number of Drawers: 5
Features: Soft-Close Hinges
Assembly Required: No
Built-In Adjusters: Yes
Dovetail Drawers: Yes
Hardware Finish: Satin Brass